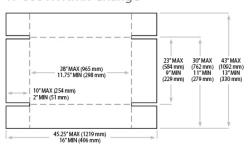

#### TF 400V Standard

TF 400VK Kwik-Change

TF 600VK Kwik-Change

TF 600V Wide Base

Dimensions specified are preliminary only and may vary depending on box size; please add 12" for wide-base model

All sales are subject to our prevailing terms and conditions. Illustrations and specifications are subject to change without notice. Machines shown without guards are for illustrative purposes only. Guards are supplied and must be in place before operation.