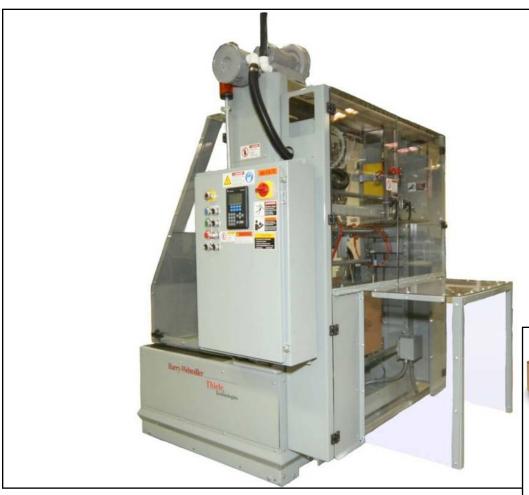

## SWF TRAY-MATIC® Tray Former TF 400V

## SWF TRAY-MATIC® Tray Former TF 400V

The TF 400V Tray Former constructs a one piece tray. Tray designs can be a very economical way to package your product. Design variations such as top flaps, diagonal corner, and display features can provide a unique and cost effective solution. Standard machine range dimensions are shown to the right.

The SWF line of bliss and tray formers dates back to the 1940's. With an install base of more than 5,000 machines worldwide, this versatile equipment can form hundreds of different styles of tray and bliss cases. Featuring a small footprint, these ruggedly built machines require little floor space and are easily moved on their casters or by fork lift to accommodate plant changes as necessary. With mechanical simplicity and durability as a primary focus, long life cycles are common among our installations.