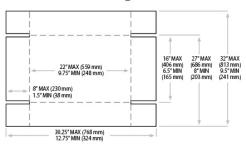

## SWF TRAY-MATIC® Tray Former TF 400V

The TF 400V Tray Former constructs a one piece tray. Tray designs can be a very economical way to package your product. Design variations such as top flaps, diagonal corner, and display features can provide a unique and cost effective solution. Standard machine range dimensions are shown to the right.

#### TF 400V Standard

TF 400VK Kwik-Change

TF 600VK Kwik-Change

TF 600V Wide Base

Dimensions specified are preliminary only and may vary depending on box size; please add 12" for wide-base model

All sales are subject to our prevailing terms and conditions. Illustrations and specifications are subject to change without notice. Machines shown without guards are for illustrative purposes only. Guards are supplied and must be in place before operation.