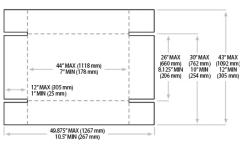

#### TF 400V Standard

TF 400VK Kwik-Change

TF 600VK Kwik-Change

TF 600V Wide Base

Dimensions specified are preliminary only and may vary depending on box size; please add 12" for wide-base model

All sales are subject to our prevailing terms and conditions. Illustrations and specifications are subject to change without notice. Machines shown without guards are for illustrative purposes only. Guards are supplied and must be in place before operation.