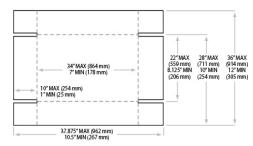

## SWF TRAY-MATIC® Tray Former TF 400V

The TF 400V Tray Former constructs a one piece tray. Tray designs can be a very economical way to package your product. Design variations such as top flaps, diagonal corner, and display features can provide a unique and cost effective solution. Standard machine range dimensions are shown to the right.

#### TF 400V Standard

TF 400VK Kwik-Change

TF 600VK Kwik-Change

TF 600V Wide Base

Dimensions specified are preliminary only and may vary depending on box size; please add 12" for wide-base model

All sales are subject to our prevailing terms and conditions. Illustrations and specifications are subject to change without notice. Machines shown without guards are for illustrative purposes only. Guards are supplied and must be in place before operation.